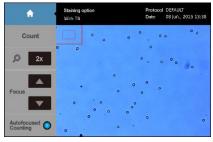

### 3. Count cells.

- Preview the cells. If needed, press the magnifier to enlarge the images.
- Press the arrow heads (up or down) to focus the cells or press [Autofocused Counting] to activate the autofocusing function.
- Press [Count] to start cell counting.