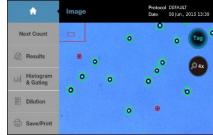

### 4. View and save results.

- Press [Save/Print] to save or print the results.
- Press [Histogram & Gating] for cell size gating
- Press [Images] to review the images.